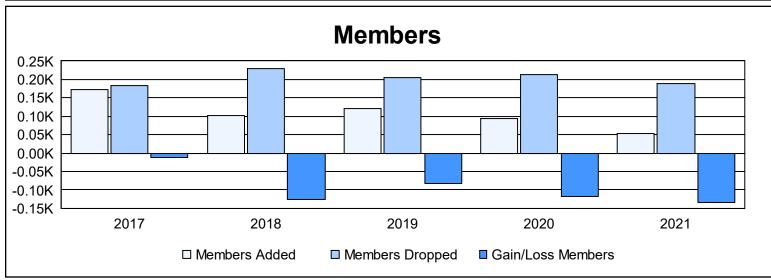

District 101 O As of June 2021 Cumulative

| Year      | New<br>Clubs | Dropped<br>Clubs | Gain/<br>Loss<br>Clubs | New<br>Members | Charter<br>Members | Reinstate<br>Members | Transfer<br>Members | Total<br>Member<br>Added | Total<br>Members<br>Dropped | Gain/<br>Loss<br>Members |
|-----------|--------------|------------------|------------------------|----------------|--------------------|----------------------|---------------------|--------------------------|-----------------------------|--------------------------|
| 2016-2017 | 0            | 0                | 0                      | 136            | 9                  | 3                    | 24                  | 172                      | 183                         | -11                      |
| 2017-2018 | 0            | 0                | 0                      | 85             | 0                  | 7                    | 11                  | 103                      | 229                         | -126                     |
| 2018-2019 | 0            | 1                | -1                     | 96             | 3                  | 4                    | 19                  | 122                      | 205                         | -83                      |
| 2019-2020 | 0            | 2                | -2                     | 79             | 5                  | 5                    | 4                   | 93                       | 212                         | -119                     |
| 2020-2021 | 0            | 5                | -5                     | 31             | 0                  | 2                    | 20                  | 53                       | 188                         | -135                     |
| Average   | 0            | 2                | -2                     | 85             | 3                  | 4                    | 16                  | 109                      | 203                         | -95                      |