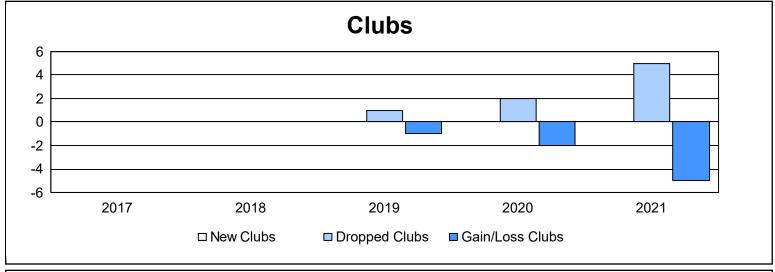

District 101 O As of June 2021 Cumulative

| Year      | New<br>Clubs | Dropped<br>Clubs | Gain/<br>Loss<br>Clubs | New<br>Members | Charter<br>Members | Reinstate<br>Members | Transfer<br>Members | Total<br>Member<br>Added | Total<br>Members<br>Dropped | Gain/<br>Loss<br>Members |
|-----------|--------------|------------------|------------------------|----------------|--------------------|----------------------|---------------------|--------------------------|-----------------------------|--------------------------|
| 2016-2017 | 0            | 0                | 0                      | 136            | 9                  | 3                    | 24                  | 172                      | 183                         | -11                      |
| 2017-2018 | 0            | 0                | 0                      | 85             | 0                  | 7                    | 11                  | 103                      | 229                         | -126                     |
| 2018-2019 | 0            | 1                | -1                     | 96             | 3                  | 4                    | 19                  | 122                      | 205                         | -83                      |
| 2019-2020 | 0            | 2                | -2                     | 79             | 5                  | 5                    | 4                   | 93                       | 212                         | -119                     |
| 2020-2021 | 0            | 5                | -5                     | 31             | 0                  | 2                    | 20                  | 53                       | 188                         | -135                     |
| Average   | 0            | 2                | -2                     | 85             | 3                  | 4                    | 16                  | 109                      | 203                         | -95                      |